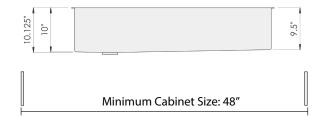

#### **Sink Dimensions**

Overall dimensions: 46" x 20" Bowl dimensions: see drawing

Sink depth: 10"

Required minimum cabinet size: 48" left to right