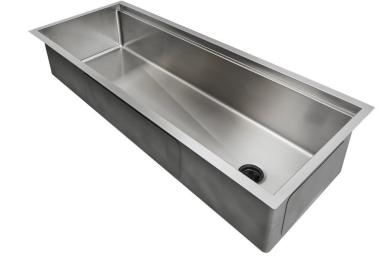

# **5LS46c** Specification Sheet

46 Inch Workstation Sink - Single Bowl - Reversible Offset Drain Stainless Steel Kitchen Sink

#### **Features**

- 16 gauge 304 stainless steel
- · Reversible offset drain
- · Heavy duty sound pads & undercoating
- Efficient drainage slanted basin
- Easy-to-clean, small, rounded corners
- More work space straight walls