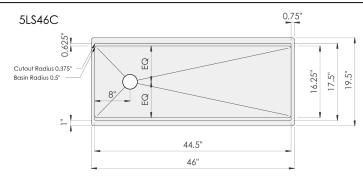

#### **Sink Dimensions**

Overall dimensions: 46" x 20" Bowl dimensions: see drawing

Sink depth: 10"

Required minimum cabinet size: 48" left to right