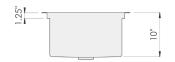

#### **Sink Dimensions**

Overall dimensions: 46" x 20" Bowl dimensions: see drawing

Sink depth: 10"

Required minimum cabinet size: 48" left to right