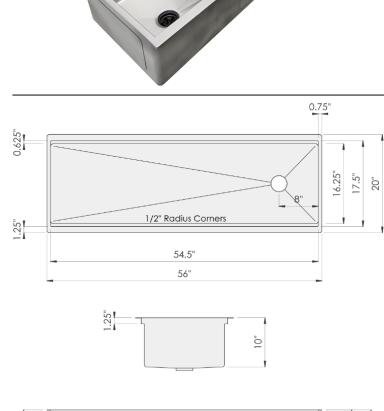

#### Sink Dimensions

Overall dimensions: 56" x 20" Bowl dimensions: see drawing Sink depth: 10" Required minimum cabinet size: 59" left to right

#### **Features**

- 16 gauge 304 stainless steel
- Offset drain left
- Heavy duty sound pads & undercoating
- Efficient drainage slanted basin
- Easy-to-clean, small, rounded corners
- More work space straight walls