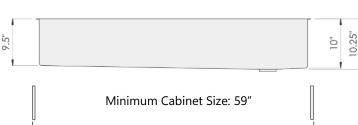

#### Sink Dimensions

Overall dimensions: 56" x 20" Bowl dimensions: see drawing Sink depth: 10" Required minimum cabinet size: 59" left to right