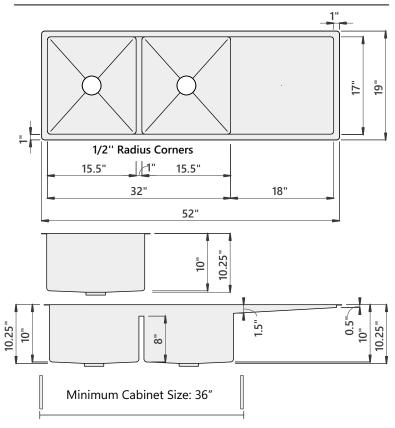

## **Sink Dimensions**

Overall dimensions: 50" x 19" Bowl dimensions: see drawing

Sink depth: 10"

Required minimum cabinet size: 36" left to right