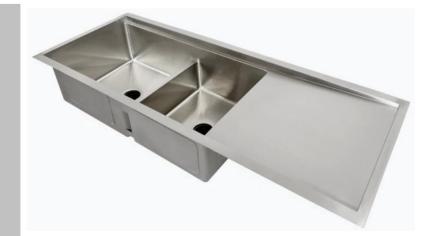

# **5PD15-15C** Specification Sheet

52 Inch Drainboard Sink - Double Bowl - Reversible Stainless Steel Kitchen Sink

## **Features**

- 16 gauge 304 stainless steel
- · Offset drain
- Heavy duty sound pads & undercoating
- Efficient drainage slanted basin
- · Easy-to-clean, small, rounded corners
- More work space straight walls