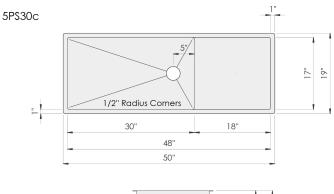

#### **Sink Dimensions**

Overall dimensions: 50" x 19" Bowl dimensions: see drawing Sink depth: 10" Required minimum cabinet size: 33" left to right