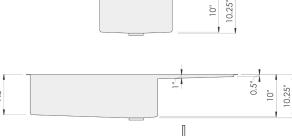

#### **Sink Dimensions**

Overall dimensions: 50" x 19" Bowl dimensions: see drawing Sink depth: 10" Required minimum cabinet size: 33" left to right