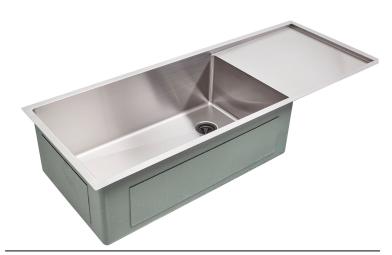

# **5PS30c** Specification Sheet

50 Inch Drainboard Sink - Single Bowl - Reversible Drainboard Stainless Steel Kitchen Sink

#### Features

- 16 gauge 304 stainless steel
- Offset drain
- Heavy duty sound pads & undercoating
- Efficient drainage slanted basin
- Easy-to-clean, small, rounded corners
- More work space straight walls