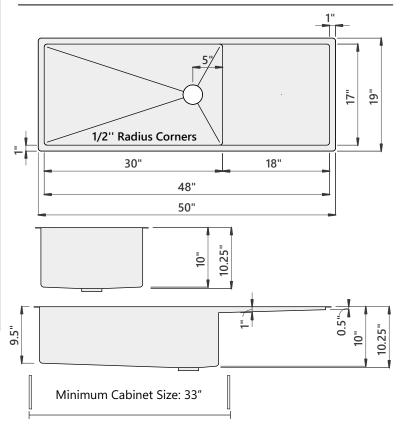

#### Sink Dimensions

Overall dimensions: 50" x 19" Bowl dimensions: see drawing

Sink depth: 10"

Required minimum cabinet size: 33" left to right