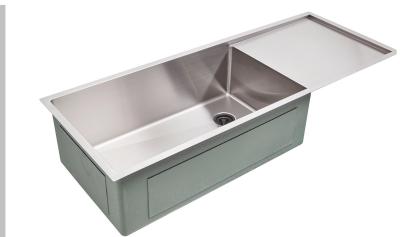

# **5PS30c** Specification Sheet

50 Inch Drainboard Sink - Single Bowl - Reversible Drainboard Stainless Steel Kitchen Sink

#### **Features**

- 16 gauge 304 stainless steel
- · Offset drain
- · Heavy duty sound pads & undercoating
- Efficient drainage slanted basin
- Easy-to-clean, small, rounded corners
- · More work space straight walls