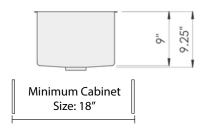

#### **Sink Dimensions**

Overall dimensions: 16.75" x 13.75" Bowl dimensions: see drawing

Sink depth: 9"

Required minimum cabinet size: 18" left to right