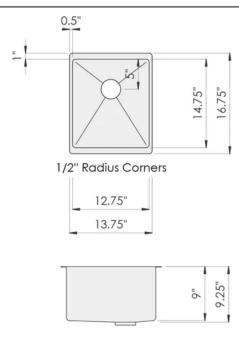

#### **Sink Dimensions**

Overall dimensions: 16.75" x 13.75" Bowl dimensions: see drawing

Sink depth: 9"

Required minimum cabinet size: 18" left to right