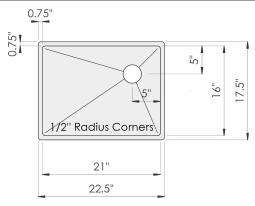

#### **Sink Dimensions**

Overall dimensions: 22.5" x 17.5" Bowl dimensions: see drawing

Sink depth: 10"

Required minimum cabinet size: 24" left to right