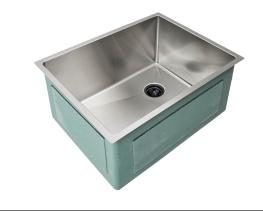

# 22 Inch Sink - Single Bowl - Offset Drain Right Stainless Steel Kitchen Sink

#### **Features**

- 16 gauge 304 stainless steel
- Offset drain right
- · Heavy duty sound pads & undercoating
- Efficient drainage slanted basin
- Easy-to-clean, small, rounded corners
- More work space straight walls