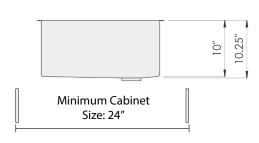

#### **Sink Dimensions**

Overall dimensions: 22.5" x 17.5" Bowl dimensions: see drawing

Sink depth: 10"

Required minimum cabinet size: 24" left to right