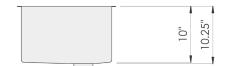

#### **Sink Dimensions**

Overall dimensions: 22.5" x 17.5" Bowl dimensions: see drawing

Sink depth: 10"

Required minimum cabinet size: 24" left to right