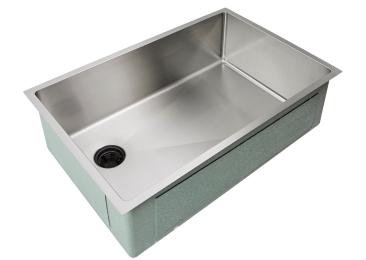

# **5528L-8** Specification Sheet

28 Inch Sink - Single Bowl - Offset Drain Left Stainless Steel Kitchen Sink

#### **Features**

- 16 gauge 304 stainless steel
- · Offset drain left
- · Heavy duty sound pads & undercoating
- Efficient drainage slanted basin
- Easy-to-clean, small, rounded corners
- More work space straight walls