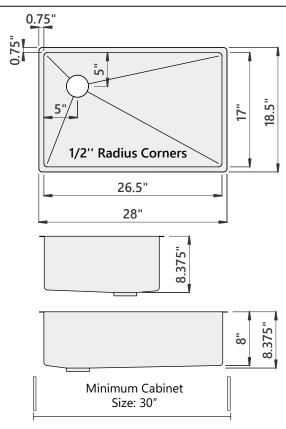

#### **Sink Dimensions**

Overall dimensions: 28" x 18.5" Bowl dimensions: see drawing

Sink depth: 8"

Required minimum cabinet size: 30" left to right