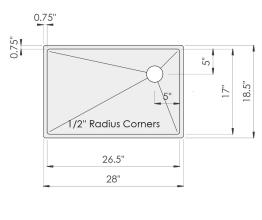

## **Sink Dimensions**

Overall dimensions: 28" x 18.5" Bowl dimensions: see drawing

Sink depth: 8"

Required minimum cabinet size: 30" left to right