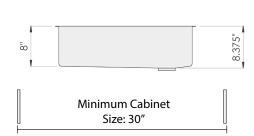

## **Sink Dimensions**

Overall dimensions: 28" x 18.5" Bowl dimensions: see drawing

Sink depth: 8"

Required minimum cabinet size: 30" left to right