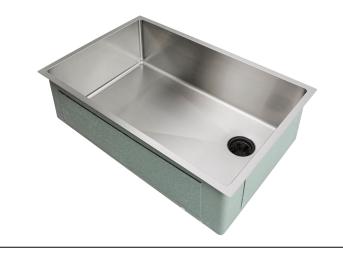

# **5528R-8** Specification Sheet

28 Inch Sink - Single Bowl - Offset Drain Right Stainless Steel Kitchen Sink

#### **Features**

- 16 gauge 304 stainless steel
- Offset drain right
- · Heavy duty sound pads & undercoating
- Efficient drainage slanted basin
- Easy-to-clean, small, rounded corners
- More work space straight walls