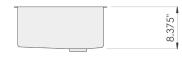

## **Sink Dimensions**

Overall dimensions: 28" x 18.5" Bowl dimensions: see drawing

Sink depth: 8"

Required minimum cabinet size: 30" left to right