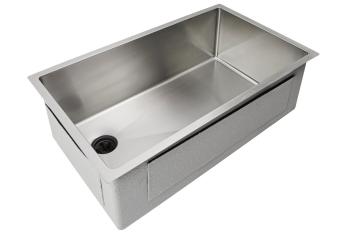

# **5530L-9** Specification Sheet

30 Inch Sink - Single Bowl - Offset Drain Left Stainless Steel Kitchen Sink

#### **Features**

- 16 gauge 304 stainless steel
- · Offset drain left
- · Heavy duty sound pads & undercoating
- Efficient drainage slanted basin
- Easy-to-clean, small, rounded corners
- · More work space straight walls