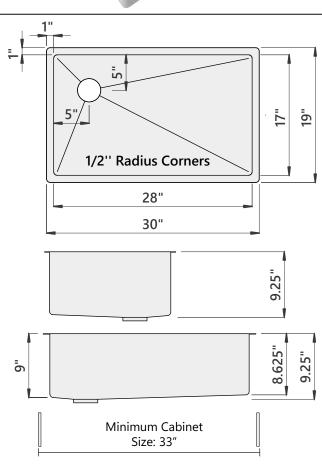

#### **Sink Dimensions**

Overall dimensions: 30" x 19" Bowl dimensions: see drawing

Sink depth: 9"

Required minimum cabinet size: 33" left to right