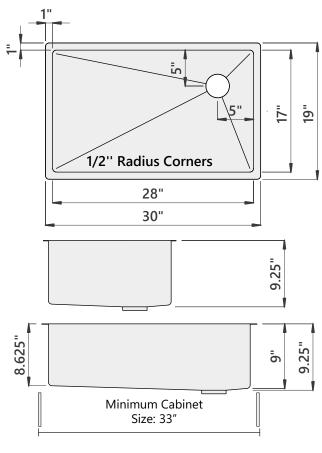

## **Sink Dimensions**

Overall dimensions: 30" x 19" Bowl dimensions: see drawing

Sink depth: 9"

Required minimum cabinet size: 33" left to right