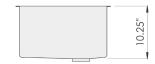

#### Sink Dimensions

Overall dimensions: 31.25" x 19" Bowl dimensions: 30" x 17" Sink depth: 10" Required minimum cabinet size: 33" left to right