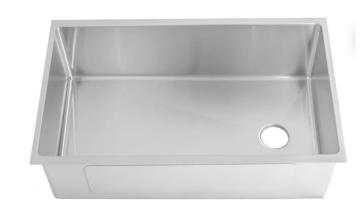

# 5S31C-10 Specification Sheet

31" Undermount Sink - Single Bowl - Center Drain Reversible Stainless Steel Kitchen Sink

#### Features

- 16 gauge 304 stainless steel
- · Offset drain left
- Heavy duty sound pads & undercoating
- Efficient drainage slanted basin
- Easy-to-clean, small, rounded corners
- More work space straight walls