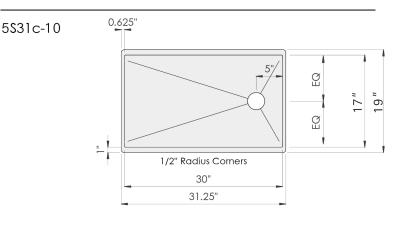

#### Sink Dimensions

Overall dimensions: 31.25" x 19" Bowl dimensions: 30" x 17" Sink depth: 10" Required minimum cabinet size: 33" left to right