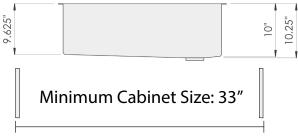

#### Sink Dimensions

Overall dimensions: 31.25" x 19" Bowl dimensions: 30" x 17" Sink depth: 10" Required minimum cabinet size: 33" left to right