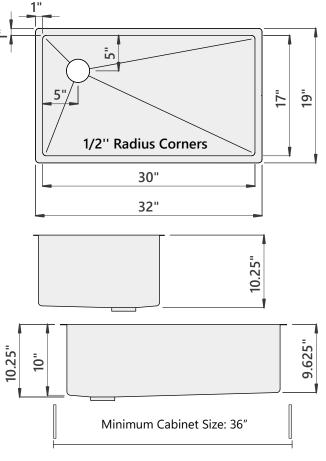

#### **Sink Dimensions**

Overall dimensions: 32" x 19" Bowl dimensions: see drawing

Sink depth: 10"

Required minimum cabinet size: 36" left to right