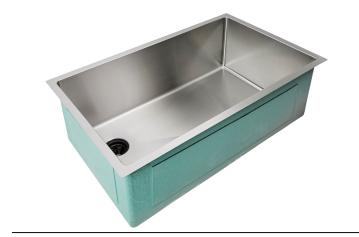

# **5532L** Specification Sheet

32 Inch Sink - Single Bowl - Left Offset Drain Stainless Steel Kitchen Sink

#### **Features**

- 16 gauge 304 stainless steel
- Left offset drain
- Heavy duty sound pads & undercoating
- Efficient drainage slanted basin
- Easy-to-clean, small, rounded corners
- More work space straight walls