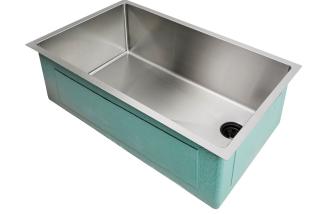

# **5532R** Specification Sheet

32 Inch Sink - Single Bowl - Offset Drain Right Stainless Steel Kitchen Sink

#### **Features**

- 16 gauge 304 stainless steel
- · Offset drain right
- Heavy duty sound pads & undercoating
- Efficient drainage slanted basin
- Easy-to-clean, small, rounded corners
- More work space straight walls