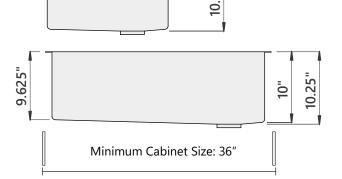

#### **Sink Dimensions**

Overall dimensions: 32" x 19" Bowl dimensions: see drawing

Sink depth: 10"

Required minimum cabinet size: 36" left to right