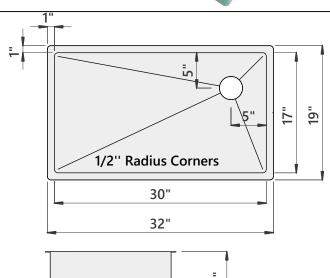

#### **Sink Dimensions**

Overall dimensions: 32" x 19" Bowl dimensions: see drawing

Sink depth: 10"

Required minimum cabinet size: 36" left to right