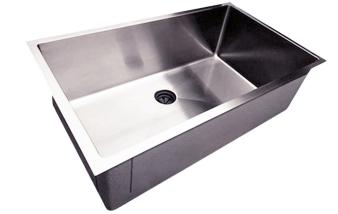

# **5532** Specification Sheet

32 Inch Sink - Single Bowl - Center Drain Stainless Steel Kitchen Sink

#### **Features**

- 16 gauge 304 stainless steel
- · Center drain
- · Heavy duty sound pads & undercoating
- Efficient drainage slanted basin
- Easy-to-clean, small, rounded corners
- More work space straight walls