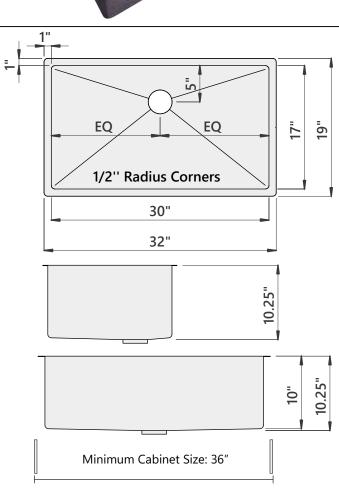

#### **Sink Dimensions**

Overall dimensions: 32" x 19" Bowl dimensions: see drawing

Sink depth: 10"

Required minimum cabinet size: 36" left to right