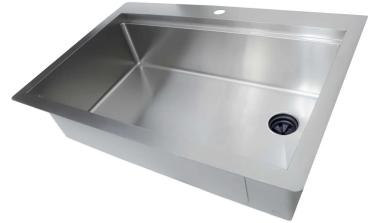

# **5TMLS33R** Specification Sheet

33" Inch Top Mount Workstation Sink - Single Bowl 16 Gauge Type 304 Stainless Steel - Offset Right Drain

#### **Features**

- 16 gauge 304 stainless steel
- · Offset drain left
- · Heavy duty sound pads & undercoating
- Efficient drainage slanted basin
- Easy-to-clean, small, rounded corners
- · More work space straight walls