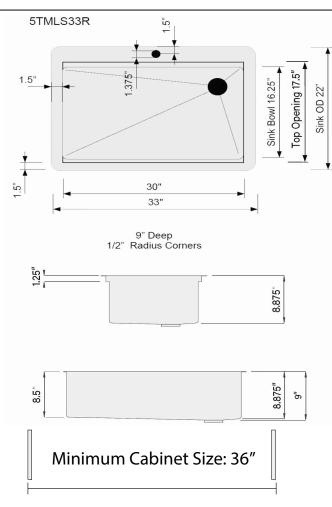

#### Sink Dimensions

Overall dimensions: 33" x 22" Bowl dimensions: 30" x 17.5"

Sink depth: 9"

Required minimum cabinet size: 36" left to right