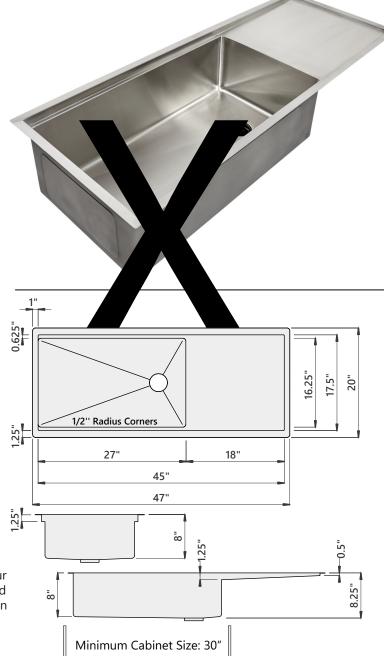

# **5LPS27c-8** Specification Sheet

47 Inch Drainboard - Workstation Sink - Single Bowl - Reversible Stainless Steel Kitchen Sink

#### **Sink Dimensions**

Overall dimensions: 47" x 20" Bowl dimensions: see drawing

Sink depth: 8.25"

Required minimum cabinet size: 30" left to right

#### **Features**

- 16 gauge 304 stainless steel
- · Offset drain
- · Heavy duty sound pads & undercoating
- Efficient drainage slanted basin
- Easy-to-clean, small, rounded corners
- More work space straight walls