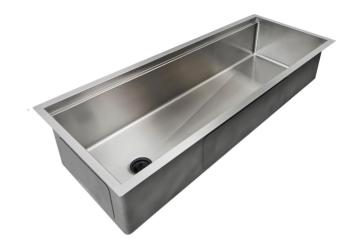

**5LS50c** Specification Sheet 50 Inch Workstation Sink - Single Bowl - Reversible Drain Stainless Steel Kitchen Sink

#### Features

- 16 gauge 304 stainless steel
- Offset drain left
- Heavy duty sound pads & undercoating
- Efficient drainage slanted basin
- Easy-to-clean, small, rounded corners
- More work space straight walls