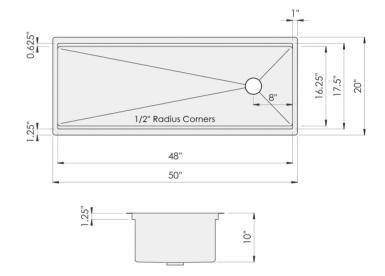

#### Sink Dimensions

Overall dimensions: 50" x 20" Bowl dimensions: see drawing Sink depth: 10" Required minimum cabinet size: 52" left to right