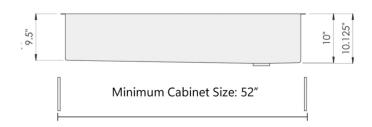

#### Sink Dimensions

Overall dimensions: 50" x 20" Bowl dimensions: see drawing Sink depth: 10" Required minimum cabinet size: 52" left to right