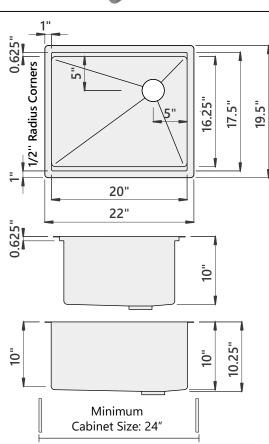

#### **Sink Dimensions**

Overall dimensions: 22" x 19.5" Bowl dimensions: see drawing Sink depth: 10" Required minimum cabinet size: 24" left to right